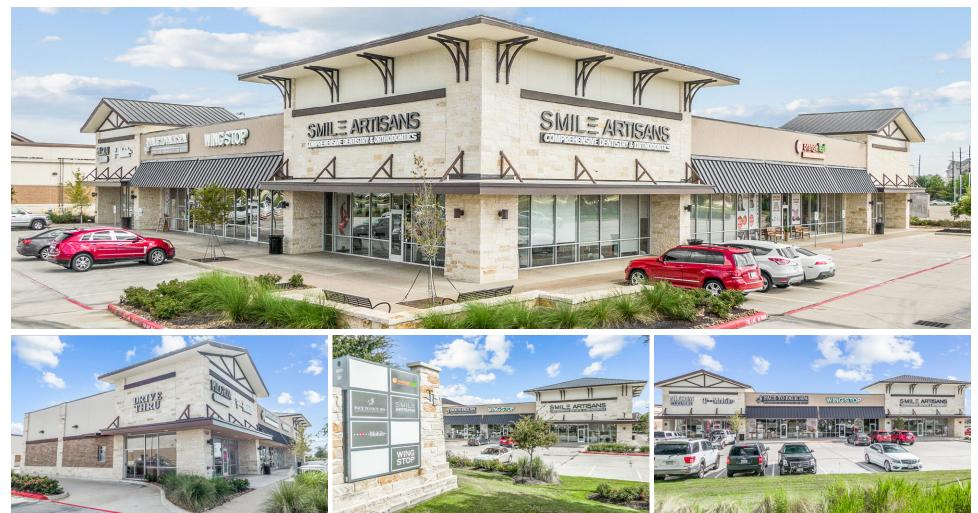

# Shops at Towne Lake

Tuckerton Rd & Towne Lake Parkway, Cypress, TX 77433

### **Property Information**

- At the center of the rapidly growing Cypress Community and top-tier master-planned communities, the site is surrounded by dense demographics.
- Additional traffic is drawn to the area by Cy-Fair FCU Stadium (formerly The Berry Center) a multi-purpose sports and events complex with over 1.5 million attendees per year hosting multiple area events.