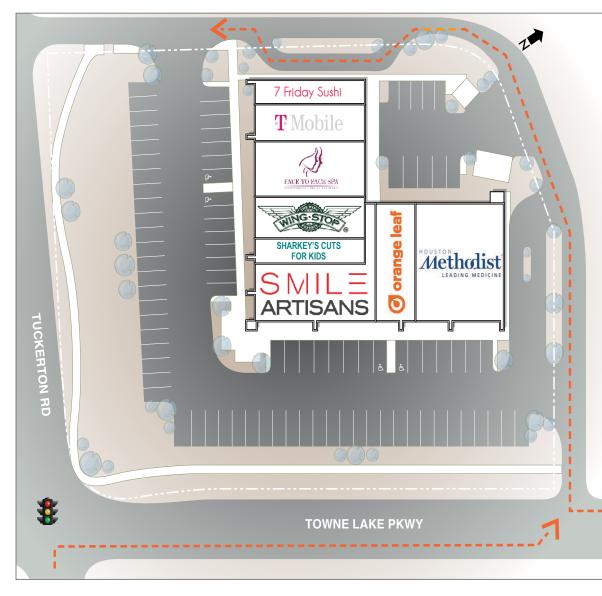

# Shops at Towne Lake

Tuckerton Rd & Towne Lake Parkway, Cypress, TX 77433



## 2ML REAL ESTATE INTERESTS, INC.

952 Echo Lane, Suite 314 | Houston, Texas 77024 Office: 281-974-2626 | 2mlrealestate.com

#### COLLIN TADLOCK, VICE PRESIDENT - REAL ESTATE

CollinTadlock@2mlrealestate.com | Direct: 832-203-8729



# Shops at Towne Lake

Tuckerton Rd & Towne Lake Parkway, Cypress, TX 77433





### **Property Information**

- At the center of the rapidly growing Cypress Community and top-tier master-planned communities, the site is surrounded by dense demographics.
- Additional traffic is drawn to the area by Cy-Fair FCU Stadium (formerly The Berry Center) a multi-purpose sports and events complex with over 1.5 million attendees per year hosting multiple area events.

### Major Area Retailers



#### COLLIN TADLOCK, VICE PRESIDENT - REAL ESTATE

CollinTadlock@2mlrealestate.com | Direct: 832-203-8729

## 2ML REAL ESTATE INTERESTS, INC.

952 Echo Lane, Suite 314 | Houston, Texas 77024 Office: 281-974-2626 | 2mlrealestate.com