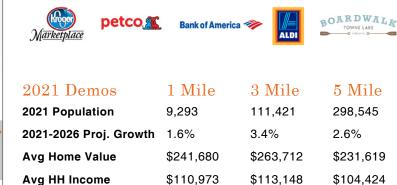

### **Property Information**

- At the center of the rapidly growing Cypress Community and top-tier master-planned communities, the site is surrounded by dense demographics.
- Additional traffic is drawn to the area by Cy-Fair FCU Stadium (formerly The Berry Center) a multi-purpose sports and events complex with over 1.5 million attendees per year hosting multiple area events.

### Major Area Retailers